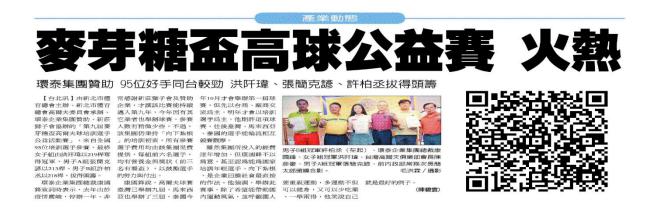

### 7.3 Mlatose cup golf charity event

Since 2013, we has been organizing the Mlatose cup golf charity event. Except for 2021 when it was canceled due to the pandemic, we have successfully hosted nine session of the event until 2022, with a total of 95 players participanted this year.

The Mlatose cup provides a platform for outstanding domestic players. The top six players receive additional financial support. Through this charity tournament, we actively promote the sport of golf, encouraging young players to exchange ideas, challenge each other's skills, and bravely pursue their dreams. We hope to establish a strong foundation for golf, allowing young players to achieve excellent results through continuous practice, and shine on the international stage in the future.